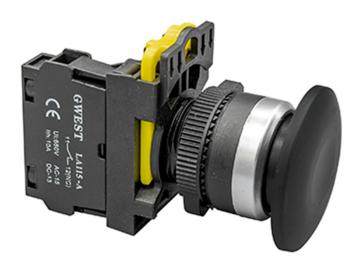

#### **DESCRIPTION**

The main body of push buttons adopts zinc alloy and high-grade anti-flame plastic. It is necessary to press directly on the operator surface. It has a structure that prevents accidental pressing. The button and the button ring are at the same height.

#### **FEATURES**

It has a chrome metal protective frame.

Three or five contact blocks can be mounted in a row.

High electrical values.

Easy assembly without requiring any equipment.

#### **MARKINGS**

- It complies with CE standards.